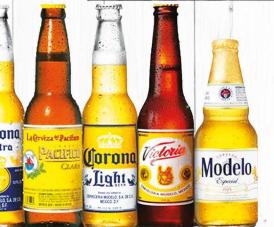

#### MEXICAN BEER

- CORONA
- **CORONA LIGHT**
- · CORONA PREMIERE
- · DOS EQUIS LAGER
- DOS EQUIS AMBER
- MODELO ESPECIAL
- MODELO NEGRA
- · SOL
- PACIFICO
- VICTORIA

#### IMPORTED/DOMESTIC

- · HEINEKEN
- HEINEKEN 0.0 (NON-ALCOHOLIC)
- BUD LIGHT
- MILLER LITE
- · COORS LIGHT
- MICHELOB ULTRA
- BUDWEISER
- · STELLA
- PRESIDENTE
- GUINESS